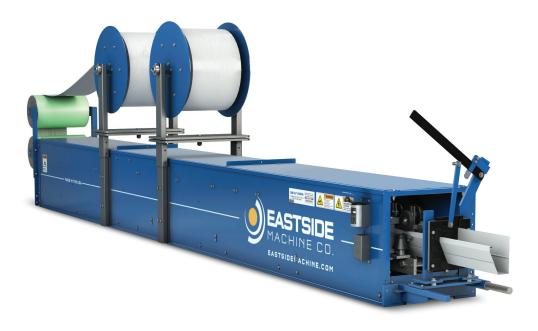

## Seamless Gutter Machine

The EM  $4\frac{1}{2}$ " Fascia Gutter Machine will quickly become a staple for your business for those gutter jobs that do not have fascia installed and need a wider trough;  $4\frac{1}{2}$ " fascia gutter is commonly used with 2x4 trusses. Our  $4\frac{1}{2}$ " fascia gutter machine features unique and fully driven forming stations that are enclosed with a steel cover to protect the operators and keep the roll-former free and clear of debris. All bearings are factory-sealed. Eastside fascia gutter machines are driven by a powerful 1.5HP, 110-volt single phase motor and are constructed of heavy gauge steel. The EM  $4\frac{1}{2}$ " Fascia Gutter machine is completely enclosed, and has removable side panels for serviceability. The machine is powder-coated inside and out with a heavy-duty industrial paint finish for protection and features industrial nitrocarburized (QPQ) steel rollers. Nitrocarburizing rollers allow for improved wear, lubricity, strength and corrosion resistance.