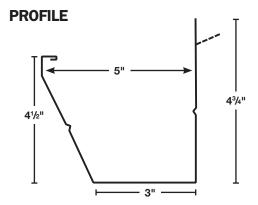

# EM 4½" FASCIA GUTTER

#### **DIMENSIONS**

| <b>WIDTH</b> 28"                                     |
|------------------------------------------------------|
| <b>HEIGHT</b> 45"                                    |
| <b>WEIGHT</b> 1100 lbs                               |
| <b>COIL WIDTH</b> 13 <sup>1</sup> / <sub>4</sub> "   |
| (Options available upon request)                     |
| MATERIAL                                             |
| <b>STEEL</b> 28 - 29 gauge                           |
| <b>ALUMINUM</b> 0.027 - 0.029                        |
| <b>COPPER</b> 16 or 20 oz                            |
| <b>POWER</b> 1.5HP, 110V,                            |
| Single Phase, 18A                                    |
| $\textbf{SPEED} \dots \dots \text{Approx 35 ft/min}$ |
| FORMING STATIONS 14                                  |
| SHEAR/CUTTERSide Pull                                |
| Guillotine                                           |
| <b>CONTROLS</b> Drumswitch at                        |